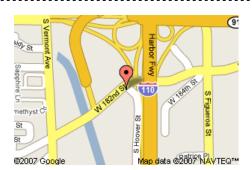

Track is located at the southwest corner of the interchange of Interstate 110, the Harbor Freeway and California State Route 91, the Gardena Freeway.

Entrances to the Transit Center are at Cassidy Street and Vermont Avenue and near 182<sup>nd</sup> Street and Hoover Street