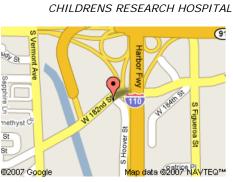

ALL NET PROCEEDS WILL BE DONATED TO ST. JUDE CHILDRENS RESEARCH HOSPITAL

Track is located at the southwest corner of the interchange of Interstate 110, the Harbor Freeway and California State Route 91, the Gardena Freeway.

Entrances to the Transit Center are at Cassidy Street and Vermont Avenue and near 182<sup>nd</sup> Street and Hoover Street