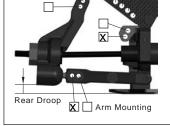

## VETUP VHEET

| TRACK CONDITIONS                                |                                               |                                                     |                                           |
|-------------------------------------------------|-----------------------------------------------|-----------------------------------------------------|-------------------------------------------|
| Surface: ■ Smooth Size: ■ Open Traction: □ High | <ul><li></li></ul>                            | Track Temp/Air Temp:<br>Note: Traction medium in fi | _° / <u>65 F</u> ° rst Qual then fell off |
| FRONT SUSPENSION                                |                                               | REAR SUSPENSION                                     |                                           |
| Front Camber  Front Ride Height  Tower Mounting | Front Width:                                  | + 0 Toe Angle Rear Width                            | Rear Width:200 Anti-Roll Bar: _Flat       |
|                                                 | Piston: 2 hole drilled 1.2 MM<br>Spring: Aqua |                                                     | ► TIRE                                    |

200 MM · Flat id: 10000 2.5 er: **L**<u>4.0</u>° **R**<u>4.</u>0° eight: <u>5.5</u> mm \_4\_\_\_\_mm HOCK :h: \_\_\_\_ Jht: \_\_\_\_\_mm Asso\_\_\_wt le drilled 1.2 mm silver mm TIRE 40 jaco L\_40\_° R\_40\_° Shore: Diameter(Start): L/R 63 MMmm Diameter(Finish): L/R\_\_\_/\_mm