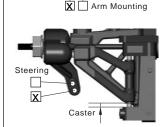

## VETUP VHEET

| TRACK CONDITIONS                                |                                               |                                                     |                                           |
|-------------------------------------------------|-----------------------------------------------|-----------------------------------------------------|-------------------------------------------|
| Surface: ■ Smooth Size: ■ Open Traction: □ High | <ul><li></li></ul>                            | Track Temp/Air Temp:<br>Note: Traction medium in fi | _° / <u>65 F</u> ° rst Qual then fell off |
| FRONT SUSPENSION                                |                                               | REAR SUSPENSION                                     |                                           |
| Front Camber  Front Ride Height  Tower Mounting | Front Width:                                  | + 0 Toe Angle Rear Width                            | Rear Width:200 Anti-Roll Bar: _Flat       |
|                                                 | Piston: 2 hole drilled 1.2 MM<br>Spring: Aqua |                                                     | ► TIRE                                    |

200 MM · Flat id: 10000 2.5 er: **L**<u>4.0</u>° **R**<u>4.</u>0° eight: <u>5.5</u> mm \_4\_\_\_\_mm HOCK :h: \_\_\_\_ Jht: \_\_\_\_\_mm Asso\_\_\_wt le drilled 1.2 mm silver mm TIRE 40 jaco L\_40\_° R\_40\_° Shore: Diameter(Start): L/R 63 MMmm Diameter(Finish): L/R\_\_\_/\_mm