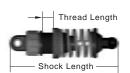

200 MM · Flat id: 10000 2.5 er: **L**<u>4.0</u>° **R**<u>4.</u>0° eight: <u>5.5</u> mm \_4\_\_\_\_mm HOCK :h: \_\_\_\_ Jht: \_\_\_\_\_mm Asso\_\_\_wt le drilled 1.2 mm silver mm TIRE 40 jaco L\_40\_° R\_40\_° Shore: Diameter(Start): L/R 63 MMmm Diameter(Finish): L/R\_\_\_/\_mm