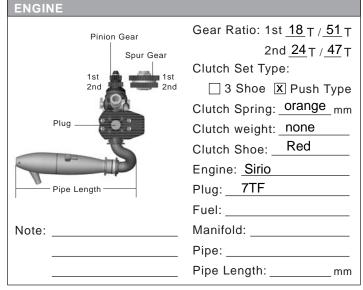

ght  Tower Mounting | Front Width:                                  | + 0 Toe Angle Rear Width                            | Rear Width:200 Anti-Roll Bar: _Flat       |
|                                                 | Piston: 2 hole drilled 1.2 MM<br>Spring: Aqua |                                                     | ► TIRE                                    |



200 MM · Flat id: 10000 2.5 er: **L**<u>4.0</u>° **R**<u>4.</u>0° eight: <u>5.5</u> mm \_4\_\_\_\_mm HOCK :h: \_\_\_\_ Jht: \_\_\_\_\_mm Asso\_\_\_wt le drilled 1.2 mm silver mm TIRE 40 jaco L\_40\_° R\_40\_° Shore: Diameter(Start): L/R 63 MMmm Diameter(Finish): L/R\_\_\_/\_mm



Front Droop



**►** TIRE

Shore: **L**\_42 ° **R**\_42 °

Diameter(Start): L/R 59/5 mm

Diameter(Finish): L/R \_\_\_ /\_\_mm

Front Tire: 42 Jaco





| Body |                   |
|------|-------------------|
|      | Body: Stratus 3.1 |
|      | Radio:            |
|      | ST. Servo:        |
|      | TH. Servo:        |
|      |                   |