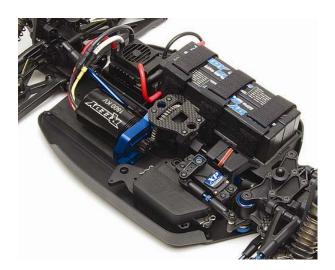

## **Team Associated e-Conversion Kit**

The new Team Associated e-Conversion Kit has been designed for the RC8, RC8T, and SC8 to be easily and neatly converted from nitro to electric power. The e-Conversion is a well thought-out, practical design that has been engineered to work as an integral part of the chassis. Enjoying the awesome power and convenience of LiPos in your SC8, RC8 or RC8T has never been easier!

## AE e-Conversion kit features:

- Rigid one-piece motor mount utilizes standard motor screw mounting pattern
- Large speed control mounting area raised off of chassis to allow for easy screw mounting of common speed controllers
- Speed control mounting area includes convenient switch-mounting boss
- Utilizes 3 hook-and-loop straps to secure LiPo batteries into battery tray
- Molded Battery tray supports 7.4-14.8V battery packs with room for foam pads
- Accepts two ROAR-approved 1:10 scale size 7.4v LiPo battery packs (#703 Reedy LiPo 5000 PRO (2), #704 Reedy LiPo 5000 w/connector (2), #705 Reedy LiPo 3200 w/connector (2), #709 Reedy LiPo 5000 35C (2))
- New sealed receiver box for proper electronics placement
- Receiver, Servo, and battery tray remove from car in one piece for easy maintenance and cleaning
- Easy bolt-in chassis installation requires no modifications!
- Convenient wire routing keeps critical electronic wires out of drivetrain components and simplifies disassembly
- Includes two pinion gears (15T, 16T) and two spur gears (46T & 50T)
- Comes with all needed hardware to mount components onto chassis
- · Motor, ESC, and batteries are not included
- RC8 conversion requires RC8e body #89523