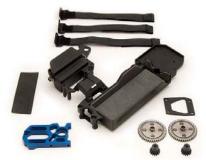

## AE e-Conversion kit features:

- Rigid one-piece motor mount utilizes standard motor screw mounting pattern
- Large speed control mounting area raised off of chassis to allow for easy screw mounting of common speed controllers
- Speed control mounting area includes convenient switch-mounting boss
- Utilizes 3 hook-and-loop straps to secure LiPo batteries into battery tray
- Molded Battery tray supports 7.4-14.8V battery packs with room for foam pads
- Accepts two ROAR-approved 1:10 scale size 7.4v LiPo battery packs (#703 Reedy LiPo 5000 PRO (2), #704 Reedy LiPo 5000 w/connector (2), #705 Reedy LiPo 3200 w/connector (2), #709 Reedy LiPo 5000 35C (2))
- New sealed receiver box for proper electronics placement
- Receiver, Servo, and battery tray remove from car in one piece for easy maintenance and cleaning
- Easy bolt-in chassis installation requires no modifications!
- Convenient wire routing keeps critical electronic wires out of drivetrain components and simplifies disassembly
- Includes two pinion gears (15T, 16T) and two spur gears (46T & 50T)
- Comes with all needed hardware to mount components onto chassis
- · Motor, ESC, and batteries are not included
- RC8 conversion requires RC8e body #89523