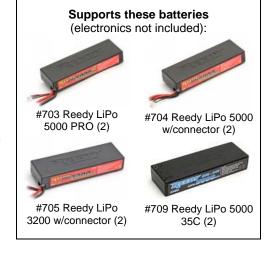

## AE e-Conversion kit features:

- Rigid one-piece motor mount utilizes standard motor screw mounting pattern
- Large speed control mounting area raised off of chassis to allow for easy screw mounting of common speed controllers
- Speed control mounting area includes convenient switch-mounting boss
- Utilizes 3 hook-and-loop straps to secure LiPo batteries into battery tray
- Molded Battery tray supports 7.4-14.8V battery packs with room for foam pads
- Accepts two ROAR-approved 1:10 scale size 7.4v LiPo battery packs (#703 Reedy LiPo 5000 PRO (2), #704 Reedy LiPo 5000 w/connector (2), #705 Reedy LiPo 3200 w/connector (2), #709 Reedy LiPo 5000 35C (2))
- New sealed receiver box for proper electronics placement
- Receiver, Servo, and battery tray remove from car in one piece for easy maintenance and cleaning
- Easy bolt-in chassis installation requires no modifications!
- Convenient wire routing keeps critical electronic wires out of drivetrain components and simplifies disassembly
- Includes two pinion gears (15T, 16T) and two spur gears (46T & 50T)
- Comes with all needed hardware to mount components onto chassis
- · Motor, ESC, and batteries are not included
- RC8 conversion requires RC8e body #89523