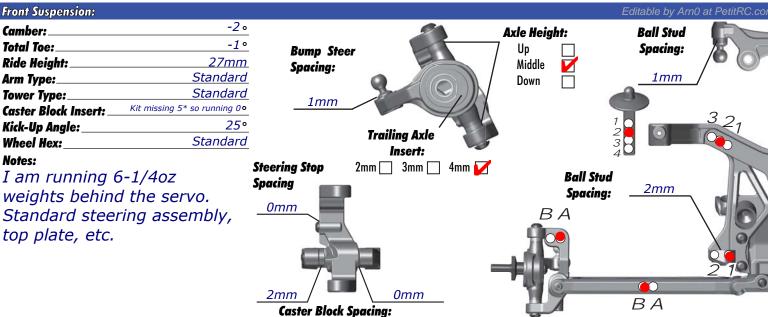

Setup Sheet

**Driver:** Jade Jorden

Date: 4/27/2016 Track: Murf's IR/CR **Event:** Club Racing







**Best Lap Time:** 

|              | Front                 | Rear          |  |  |
|--------------|-----------------------|---------------|--|--|
| Piston:      | 1.5 Flat              | 1.6 Flat      |  |  |
| Oil:         | 37.5                  | 30            |  |  |
| Spring:      | Assoc Gray            | Assoc White   |  |  |
| Limiters:    | 3                     | 1             |  |  |
| Cup Offset:  | 5mm                   | 5mm<br>36.7mm |  |  |
| Stroke:      | 25.7mm                |               |  |  |
| Free Length: | N/A                   | N/A           |  |  |
| Notes:       | Kit Shocks and Shafts |               |  |  |



|              |                    | 1101031                 |                                     |