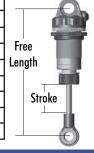

Setup Sheet

**Driver:** Jade Jorden

Date: 4/27/2016 Track: Murf's IR/CR **Event:** Club Racing

**Best Lap Time:** 

|              | Front                 | Rear          |  |  |
|--------------|-----------------------|---------------|--|--|
| Piston:      | 1.5 Flat              | 1.6 Flat      |  |  |
| Oil:         | 37.5                  | 30            |  |  |
| Spring:      | Assoc Gray            | Assoc White   |  |  |
| Limiters:    | 3                     | 1             |  |  |
| Cup Offset:  | 5mm                   | 5mm<br>36.7mm |  |  |
| Stroke:      | 25.7mm                |               |  |  |
| Free Length: | N/A                   | N/A           |  |  |
| Notes:       | Kit Shocks and Shafts |               |  |  |