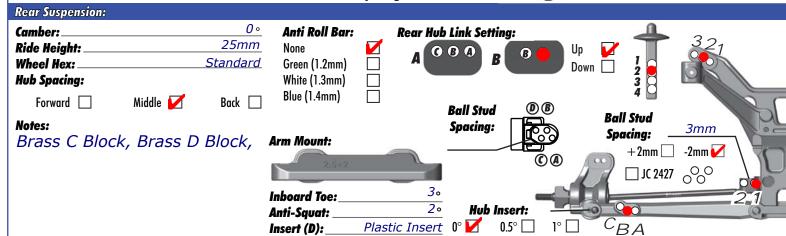

Setup Sheet

**Driver:** Jade Jorden

Date: 4/27/2016 Track: Murf's IR/CR **Event:** Club Racing







**Best Lap Time:** 

|              | Front                 | Rear          |  |  |
|--------------|-----------------------|---------------|--|--|
| Piston:      | 1.5 Flat              | 1.6 Flat      |  |  |
| Oil:         | 37.5                  | 30            |  |  |
| Spring:      | Assoc Gray            | Assoc White   |  |  |
| Limiters:    | 3                     | 1             |  |  |
| Cup Offset:  | 5mm                   | 5mm<br>36.7mm |  |  |
| Stroke:      | 25.7mm                |               |  |  |
| Free Length: | N/A                   | N/A           |  |  |
| Notes:       | Kit Shocks and Shafts |               |  |  |



|              |                    | 1101031                 |                                     |