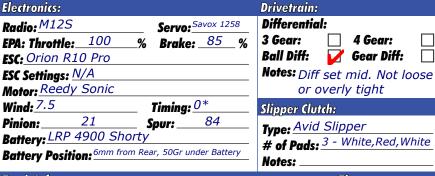

Setup Sheet

**Driver:** Jade Jorden

Date: 4/27/2016 Track: Murf's IR/CR **Event:** Club Racing







**Best Lap Time:** 

|              | Front                 | Rear          |  |  |
|--------------|-----------------------|---------------|--|--|
| Piston:      | 1.5 Flat              | 1.6 Flat      |  |  |
| Oil:         | 37.5                  | 30            |  |  |
| Spring:      | Assoc Gray            | Assoc White   |  |  |
| Limiters:    | 3                     | 1             |  |  |
| Cup Offset:  | 5mm                   | 5mm<br>36.7mm |  |  |
| Stroke:      | 25.7mm                |               |  |  |
| Free Length: | N/A                   | N/A           |  |  |
| Notes:       | Kit Shocks and Shafts |               |  |  |



|              |                    | 1101031                 |                                     |