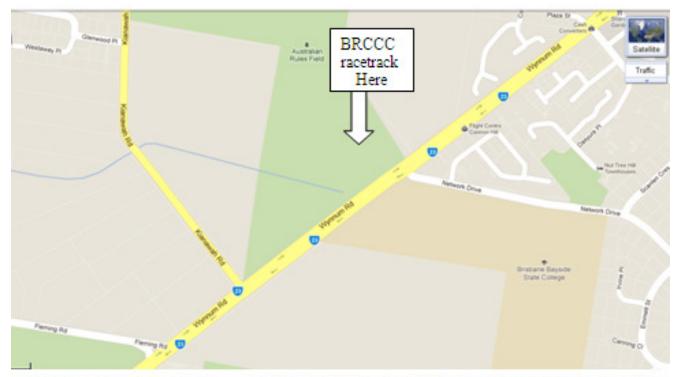

# The 2011 Queensland On-Road Electric State Titles

**Dates:** Fri 14th to Sun 16th Oct, 2011.

**Venue:** Bayside Radio Control Car Club, Wynnum Road, Wynnum West, opposite Network Drive

See Map on Page 3

## Map: