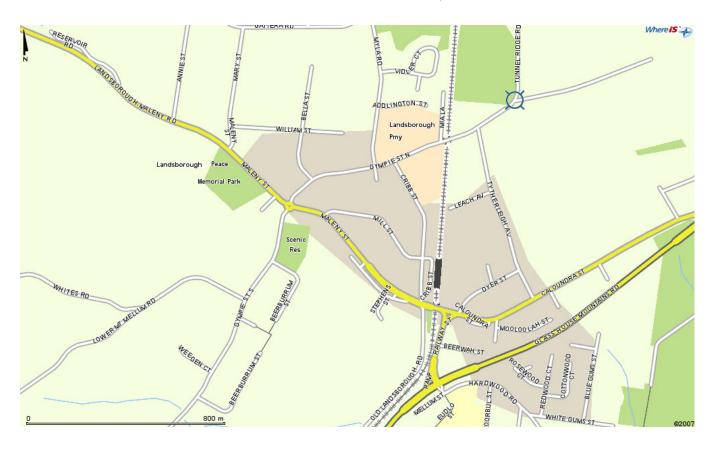

# **Directions from Brisbane:**

Travel towards Sunshine Coast
Turn off at Beerburrum Exit (go towards Australia Zoo)
Travel past Beerburrum, Glasshouse, Beerwah
Turn left at Landsborough
Right at BP Service Station
Cross Caloundra Street onto Dyer Street
Left at Tytherleigh Ave
Right at Gympia Street North

Right at Gympie Street North

Left at Tunnel Ridge Road and we are on the Corner.

#### **Directions: From North**

Travel to Caloundra Turnoff

Go under overpass and turn onto Steve Irwin Drive

Follow past Mooloolah Turnoff till you get to Landsoborugh

Turn Right into Caloundra Street, Landsborough

Turn Right into Tytherleigh Ave

Turn Right into Gympie Street North

Turn Left into Tunnel Ridge Road and we are on the Corner

Map:

Please note Glasshouse Mountain Rd has been renamed to Steve Irwin Way.