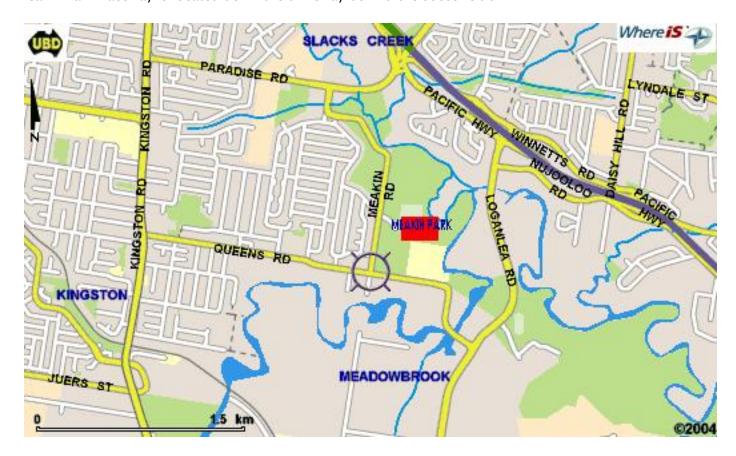

#### Getting to Meakin Park, Kingston, Qld

#### From the South -

Take exit number 23 (Paradise Road Exit). At the roundabout, take the 2nd exit onto Paradise Road.

Drive for approx 1/2 Km then turn left into Meakin Road just before the Caltex Servo.

Follow Meakin Road for approx 1.2Km before turning left into Soccer Drive.

Meakin Park Raceway is located down the driveway behind the soccer club.

#### From The North -

Take Exit number 23 (Chatswood Road Exit). Continue along Old Chatswood Road, Daisy Hill.

At the roundabout take the 3rd exit onto Chatswood Road, Springwood.

At the roundabout the roundabout take the 3rd exit onto Paradise Road, Daisy Hill

At the roundabout Take the 2nd exit Onto Paradise Road, Slacks Creek.

Drive for approx 1/2 Km then turn left into Meakin Road just before the Caltex Servo.

Follow Meakin Road for approx 1.2Km before turning left into Soccer Drive.

Meakin Park Raceway is located down the driveway behind the soccer club.