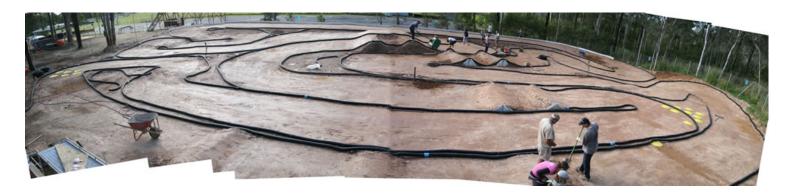

Meakin Park Model Raceway (LCRCCC Inc) has an undercover pit shed with 240v power and built in pit benches. Please bring your own Chairs, Tables and Marquees if required as these are not provided by LCRCCC Inc