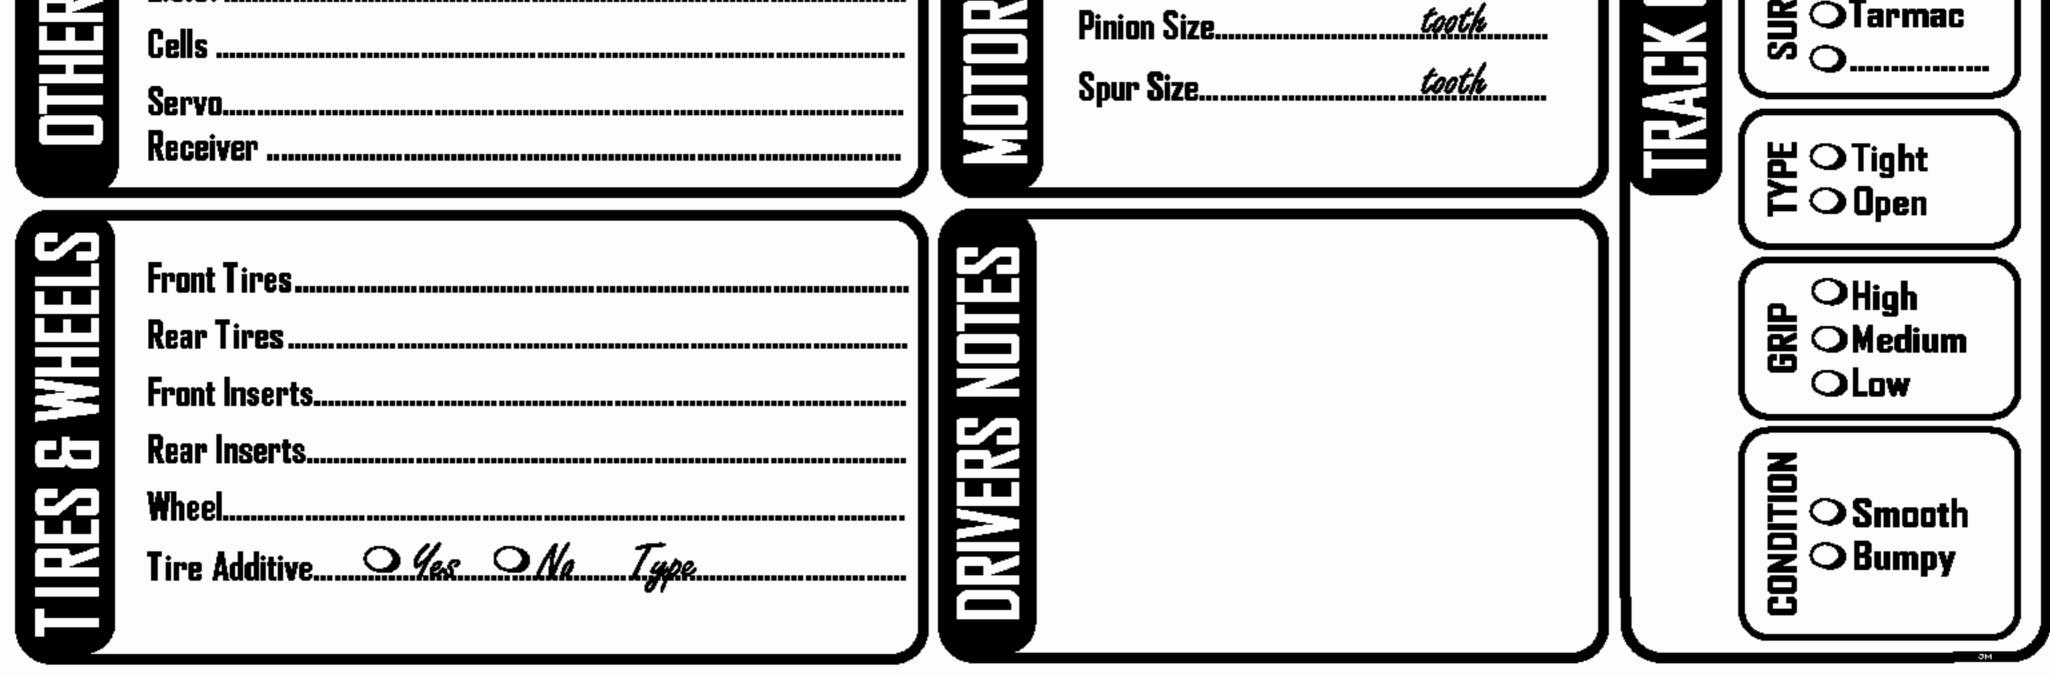

| Driver:<br>Date:<br>Meeting:<br>Best Time: |                                                                                                                                                                                                                                                                                                                            | regord and the second s |
|--------------------------------------------|----------------------------------------------------------------------------------------------------------------------------------------------------------------------------------------------------------------------------------------------------------------------------------------------------------------------------|--------------------------------------------------------------------------------------------------------------------------------------------------------------------------------------------------------------------------------------------------------------------------------------------------------------------------------------------------------------------------------------------------------------------------------------------------------------------------------------------------------------------------------------------------------------------------------------------------------------------------------------------------------------------------------------------------------------------------------------------------------------------------------------------------------------------------------------------------------------------------------------------------------------------------------------------------------------------------------------------------------------------------------------------------------------------------------------------------------------------------------------------------------------------------------------------------------------------------------------------------------------------------------------------------------------------------------------------------------------------------------------------------------------------------------------------------------------------------------------------------------------------------------------------------------------------------------------------------------------------------------------------------------------------------------------------------------------------------------------------------------------------------------------------------------------------------------------------------------------------------------------------------------------------------------------------------------------------------------------------------------------------------------------------------------------------------------------------------------------------------------|
| FRONT SETTINGS                             | Ride Height   Anti-Roll Bar.   Castor.   O.2°   A*°   Castor.   A**   Castor.   O.2°   A**   Castor.   A**   Castor.   Anti-Dive.   Kick Up.   Mix.   Anti-Dive.   Kick Up.   Mix.   Anti-Dive.   Kick Up.   Mix.   Anti-Dive.   Kick Up.   Mix.   Anti-Dive.   Mix.   Canber.   Mishbone.   O.Kort.   Mid//Long.   Notes: | O Standard O Carpet     Gill     Spring   Piston   Piston   Piston   Corpet     Standard     O Carbon                                                                                                                                                                                                                                                                                                                                                                                                                                                                                                                                                                                                                                                                                                                                                                                                                                                                                                                                                                                                                                                                                                                                                                                                                                                                                                                                                                                                                                                                                                                                                                |
| REAR SETINES                               | Ride Height   Anti-Roll Bar   Anti/Pro Squat   Toe-In (In)   degreess   Roll Center   mm   Camber   degreess   Wishbone   Short   Notes:                                                                                                                                                                                   | Standard Carpet     Image: Construction of the standard     Image: Construction of the standard<                                                                                                                                                                                                                                                                                                                                                                                                                                                                                                                                                                                                                                                                                                                                                                                                                                                               |
| SETTINES                                   | Bodyshell<br>Differential <u>Standard Locked One-Way</u><br>Chassis<br>Top Deck<br>E.S.C.                                                                                                                                                                                                                                  | MotorBrush                                                                                                                                                                                                                                                                                                                                                                                                                                                                                                                                                                                                                                                                                                                                                                                                                                                                                                                                                                                                                                                                                                                                                                                                                                                                                                                                                                                                                                                                                                                                                                                                                                                                                                                                                                                                                                                                                                                                                                                                                                                                                                                     |